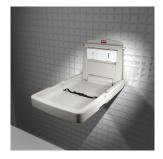

### BABY CHANGING STATION VERTICAL

Created from high-density polypropylene to reduce moisture absorption, the baby station meets all global ASTM, ADA, EN safety standards.

### FEATURES & BENEFITS

- Meets all global ASTM, ADA, EN safety standards.
- Easy-reach hooks
- Antimicrobial protection