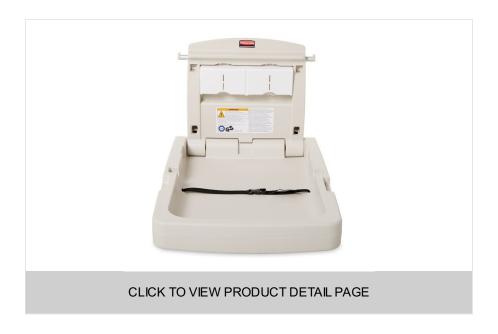

# BABY CHANGING STATION VERTICAL

SKU: FG781988LPLAT

### BABY CHANGING STATION VERTICAL

Created from high-density polypropylene to reduce moisture absorption, the baby station meets all global ASTM, ADA, EN safety standards.

### FEATURES & BENEFITS

- Meets all global ASTM, ADA, EN safety standards.
- Easy-reach hooks
- Antimicrobial protection