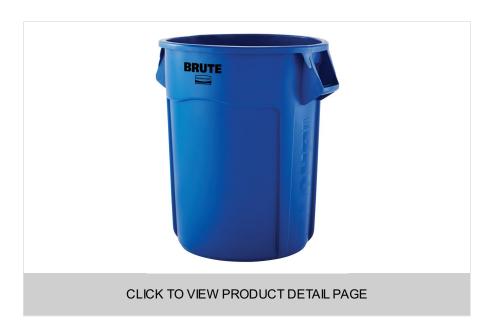

SKU: 1779732

#### **VENTED BRUTE® 55 GAL BLUE**

The Rubbermaid Commercial vented BRUTE® container has innovative venting channels make lifting out liners up to 50% easier, improving productivity and reducing the risk of injury. The proprietary design constructed with the highest quality material plus a UV inhibitor ensures long life in even the most extreme commercial environments. Guaranteed to never fade, warp, crack, or crush.

# VENTED BRUTE® 55 GAL BLUE

SKU: 1779732

• Available in 10- 20-, 32-, 44-, 55-gallon sizes