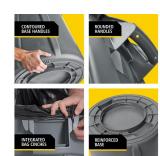

# FEATURES & BENEFITS

- Integrated cinches secure the liner, allowing for efficient knot free liner changes. Tested to 20,000 cycles.
- Rounded handles make lifting and moving easier, and are reinforced to resist tearing or damage from even the heaviest loads.
- Reinforced base is specifically engineered to be dragged over rough surfaces, extending life and overall durability even in the toughest environments.
- Contoured base handles improve grip and ergonomics, reducing strain and improving efficiency when emptying containers.
- Rim features integrated rib structure to increase strength and resist crushing.
- Stackable design enables nesting for easy transport and storage
- Available in gray, blue, white, red, yellow, green and black to complement compliance, recycling, and sortation needs.