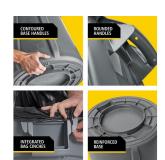

# FEATURES & BENEFITS

- Integrated cinches secure the liner, allowing for efficient knot free liner changes. Tested to 20,000 cycles.
- Rounded handles make lifting and moving easier, and are reinforced to resist tearing or damage from even the heaviest loads.
- Reinforced base is specifically engineered to be dragged over rough surfaces, extending life and overall
  durability even in the toughest environments.
- Contoured base handles improve grip and ergonomics, reducing strain and improving efficiency when emptying containers.
- Rim features integrated rib structure to increase strength and resist crushing.
- Stackable design enables nesting for easy transport and storage
- Available in gray, blue, white, red, yellow, green and black to complement compliance, recycling, and sortation needs.